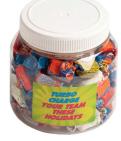

Image Impression Only Only NOT to Scale

100%

| Product Code                                              | :  | CP003                                                                                                                  |
|-----------------------------------------------------------|----|------------------------------------------------------------------------------------------------------------------------|
| Description<br>Contents<br>Order#                         | :: | 1L PET Jar filled with 500g Allen's wrapped lollies<br>Minties, Fantales, Sherbies & Redskins (Redskins are 10cm long) |
| Company Name<br>Contact                                   | :  |                                                                                                                        |
| Sticker Size<br>Print Colour<br>Quantity<br>Delivery Date | :: | 120mmW x 50mmH or 75mmW x 50mmH<br>Digital Print                                                                       |