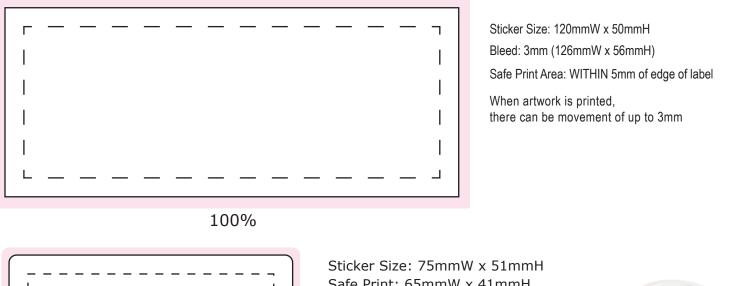

## ART APPROVAL

All colours used in this document are indicative only and they may vary across a variety of printing techniques and confectionery

Safe Print: 65mmW x 41mmH Bleed:3mm When artwork is printed, there can be movement of up to 3mm

Image Impression Only Only NOT to Scale

100%

| Product Code                                              | :  | CP003                                                                                                                  |
|-----------------------------------------------------------|----|------------------------------------------------------------------------------------------------------------------------|
| Description<br>Contents<br>Order#                         | :: | 1L PET Jar filled with 500g Allen's wrapped lollies<br>Minties, Fantales, Sherbies & Redskins (Redskins are 10cm long) |
| Company Name<br>Contact                                   | :  |                                                                                                                        |
| Sticker Size<br>Print Colour<br>Quantity<br>Delivery Date | :: | 120mmW x 50mmH or 75mmW x 50mmH<br>Digital Print                                                                       |